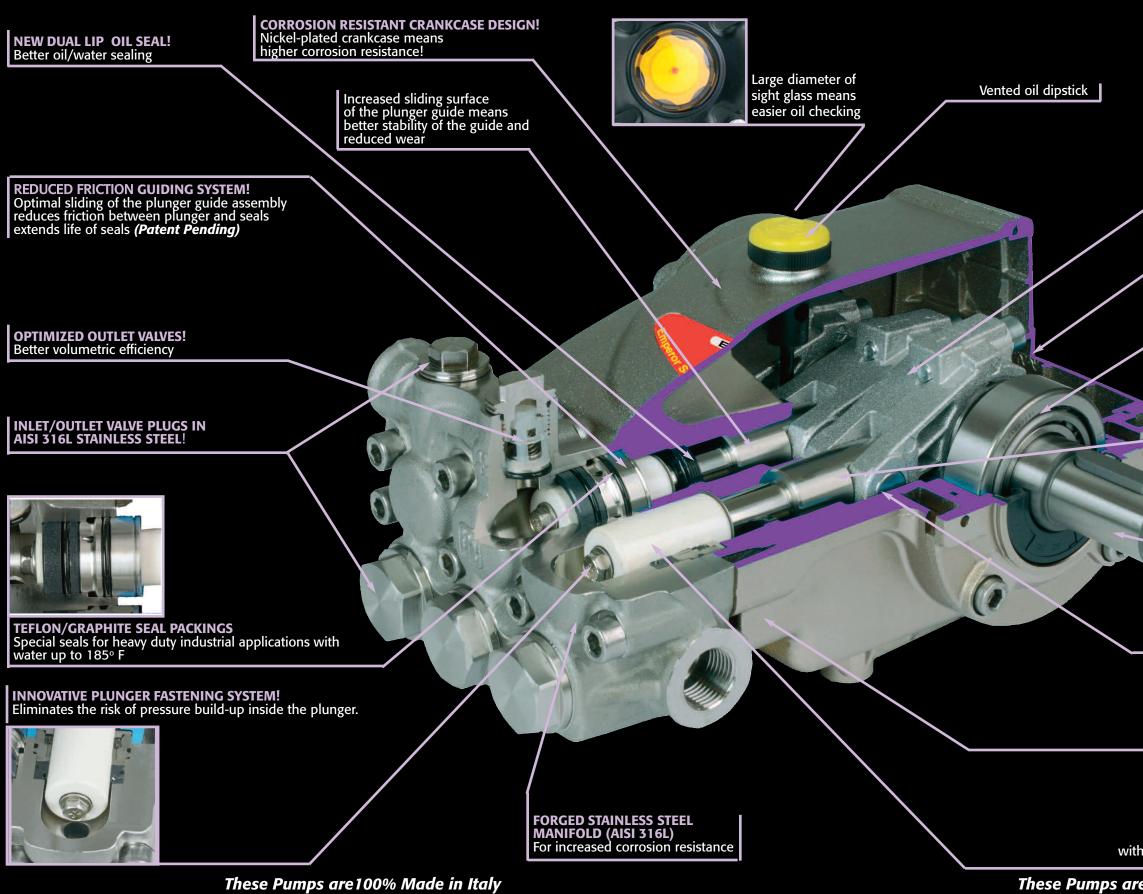

## **316SS PLATINUM EMPEROR SERIES**

Oversized connecting rods reduce specific pressure and provides better lubrication

Large oil capacity means better cooling and lubrication

Oversized premium taper roller bearing

ROLLED PLUNGER GUIDE! Rolled oil seal sliding surface reduces risk of oil leaks and extends oil seal life, AISI 316L

High strength forged crankshaft

Oversized wrist pin

Dust protection chamber between crankcase and manifold

Solid ceramic plungers with dual guide system (*patent pending*)

These Pumps are100% Made in Italy