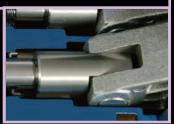

ROLLED PLUNGER GUIDE! Rolled oil seal sliding surface reduces risk of oil leaks and extends oil seal life, AISI 316L

High strength forged crankshaft

Oversized wrist pin

Dust protection chamber between crankcase and manifold