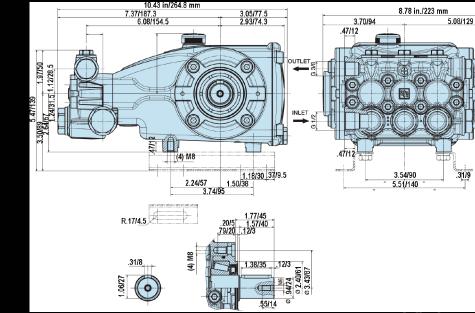

## **316SS PLATINUM EMPEROR SERIES**

Oversized connecting rods reduce specific pressure and provides better lubrication

Large oil capacity means better cooling and lubrication

Oversized premium taper roller bearing

ROLLED PLUNGER GUIDE! Rolled oil seal sliding surface reduces risk of oil leaks and extends oil seal life, AISI 316L

High strength forged crankshaft

Oversized wrist pin

Dust protection chamber between crankcase and manifold

Solid ceramic plungers with dual guide system (*patent pending*)

These Pumps are100% Made in Italy