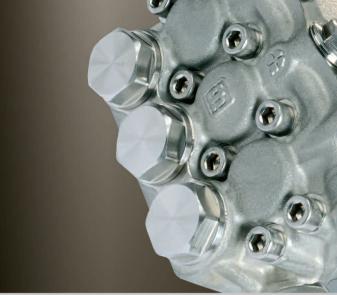

## **316SS PLATINUM EMPEROR SERIES**

Oversized connecting rods reduce specific pressure and provides better lubrication

Large oil capacity means better cooling and lubrication

Oversized premium taper roller bearing

ROLLED PLUNGER GUIDE! Rolled oil seal sliding surface reduces risk of oil leaks and extends oil seal life, AISI 316L

High strength forged crankshaft

Oversized wrist pin

Dust protection chamber between crankcase and manifold

Solid ceramic plungers with dual guide system (*patent pending*)

These Pumps are100% Made in Italy